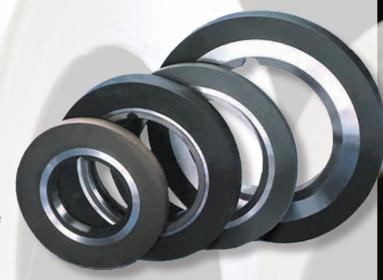

#### **Slitting Accessories**

A full complement of slitting accessories are available from IKS in a complete range of materials and sizes. Spacers in tool steel, micarta, or nylon as well as plastic shims can be supplied on request. Rubber stripper rings are also available in single or dual durometer hardness and as always, multiple color choices are available.