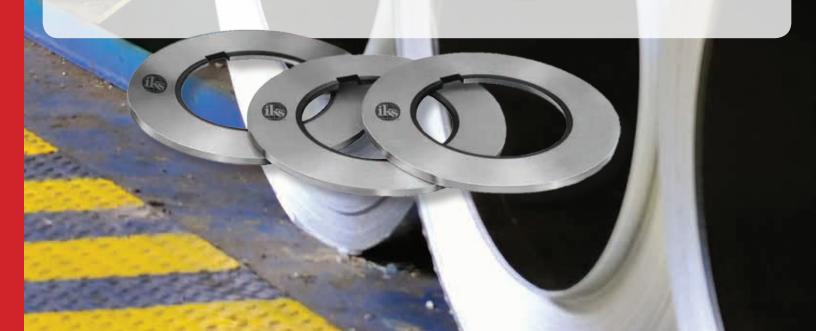

#### **High Performance Slitter Tooling**

IKS slitter knives are manufactured from specific alloys and precisely heat treated for consistently uniform hardness to meet your individual cutting requirements. Precisely lapped to within +/- .000040" tolerance to give you precision slitting capabilities. Our many years of experience in metalcutting offer you the advantage of using our expertise to solve your most demanding slitting problems.

#### **Precision Slitting Applications**

International Knife & Saw's computerized slitter assembly program, SAVE, provides the most flexible and user friendly software package available in the industry.